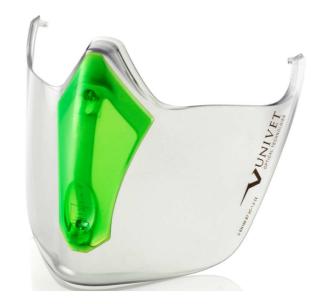

#### FEATURES:

- Facial protection support
- Compatible with mod.6X3
- Frontal ventilation

### Facial support >40 55 180x155 ------

#### Notes

Green is Univer