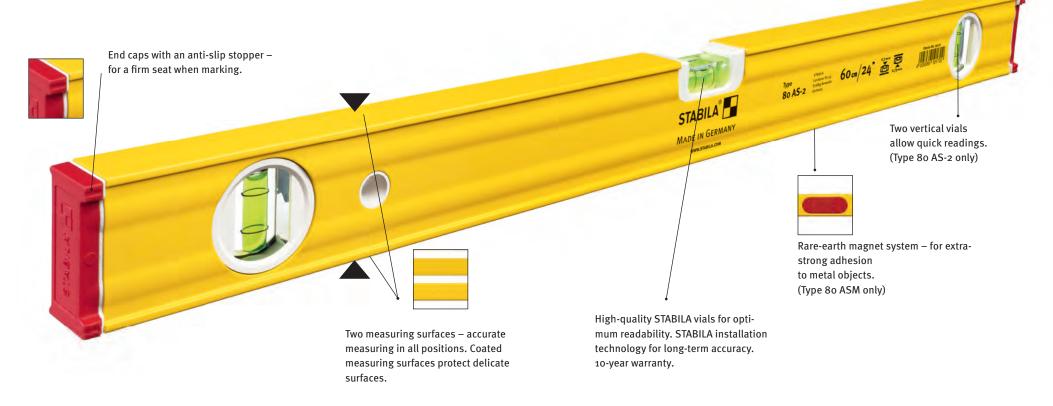

# STABILA 80 AS series: For all professionals who value accuracy

If you're looking for a tough and reliable spirit level with a slim profile, this model is just the ticket. The 80 AS series reinforced aluminium rectangular profile, together with STABILA installation technology, ensures long-lasting accuracy and a long service life. The vials and the measuring surfaces align perfectly with one another during the production process and are permanently connected. This is how STABILA ensures that the spirit level measures with absolute precision even after many years of use.

#### Type 80 ASM

- End caps with an anti-slip stopper for a firm seat when marking
- 2 measuring surfaces accurate measuring in all positions

#### Special feature:

Two vertical vials allow quick readings in any position.

#### Special feature:

Rare-earth magnet system – for extra-strong adhesion to metal objects.

Seite 2-3

## Type 80 AS/80 AS-2/80 ASM

Integrated anti-slip stoppers allow for a firm hold when marking – the spirit level does not slip.

## Type 80 AS-2

Two vertical vials allow quick readings in any position.

## Type 8o ASM

Extra-strong rare-earth magnet system for adhesion to metal objects – leaves the hands free when aligning and adjusting pillars and supports (up to 5 x stronger than standard ferrite magnets).