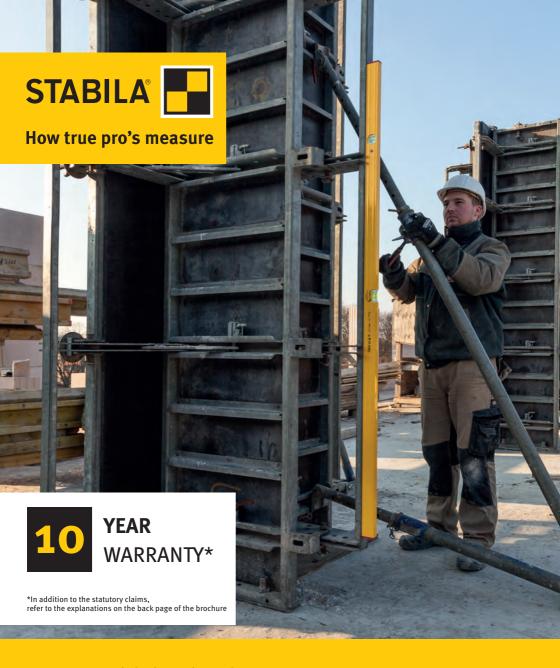

#### Type 80 AS

## Type 80 AS/80 AS-2/80 ASM

Integrated anti-slip stoppers allow for a firm hold when marking – the spirit level does not slip.