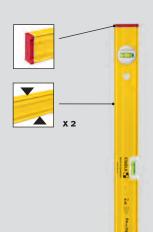

#### Type 80 AS-2

#### Special feature:

Two vertical vials allow quick readings in any position.

## Type 80 AS-2

Two vertical vials allow quick readings in any position.