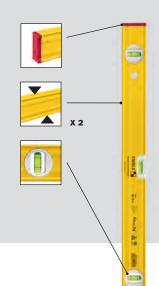

#### Type 80 ASM

- End caps with an anti-slip stopper for a firm seat when marking
- 2 measuring surfaces accurate measuring in all positions

#### Special feature:

Rare-earth magnet system – for extra-strong adhesion to metal objects.

Seite 2-3

## Type 8o ASM

Extra-strong rare-earth magnet system for adhesion to metal objects – leaves the hands free when aligning and adjusting pillars and supports (up to 5 x stronger than standard ferrite magnets).