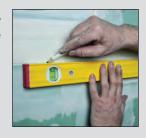

## Type 80 AS/80 AS-2/80 ASM

Integrated anti-slip stoppers allow for a firm hold when marking – the spirit level does not slip.