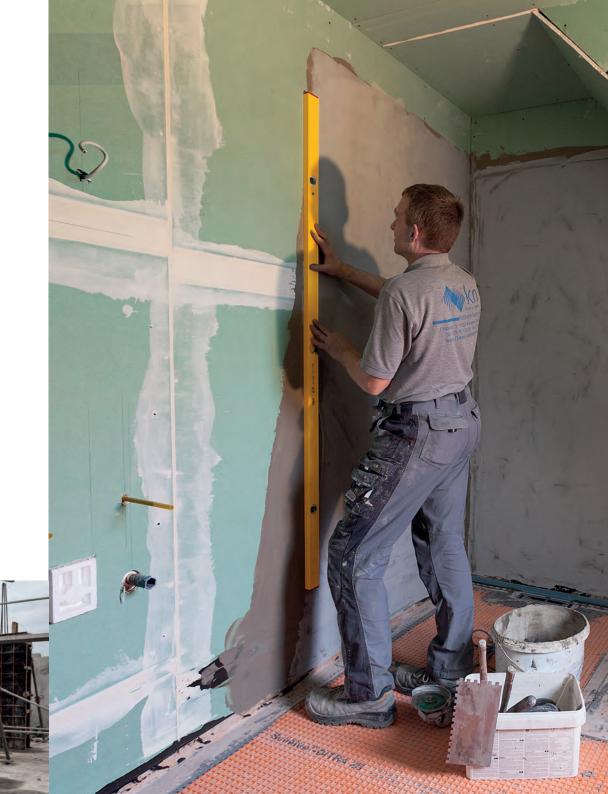

## Slim, stable and handy profile for any measuring task The spirit level is especially suitable for use in the fields of gardening and landscaping work, reinforced concrete construction, carpentry as well as joinery and tiling. >> Type 80 AS, Type 80 AS-2 **Extra-strong** adhesion for hands-free work This spirit level is especially suitable for measuring tasks in metal construction and drywall construction. >> Type 8o ASM