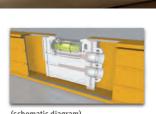

#### Special feature:

Rare-earth magnet system – for extra-strong adhesion to metal objects.

Seite 2-3

## Type 8o ASM

Extra-strong rare-earth magnet system for adhesion to metal objects – leaves the hands free when aligning and adjusting pillars and supports (up to 5 x stronger than standard ferrite magnets).