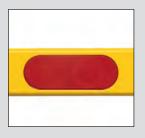

#### Special feature:

Rare-earth magnet system – for extra-strong adhesion to metal objects.

Seite 2-3

## Type 8o ASM

Extra-strong rare-earth magnet system for adhesion to metal objects – leaves the hands free when aligning and adjusting pillars and supports (up to 5 x stronger than standard ferrite magnets).