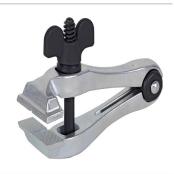

| Product name   | Hand vises<br>With wide jaw, for clamping workpieces. |  |
|----------------|-------------------------------------------------------|--|
| Product number | 101-145                                               |  |
| Product series | 101                                                   |  |
| EAN            | 4027474535384                                         |  |