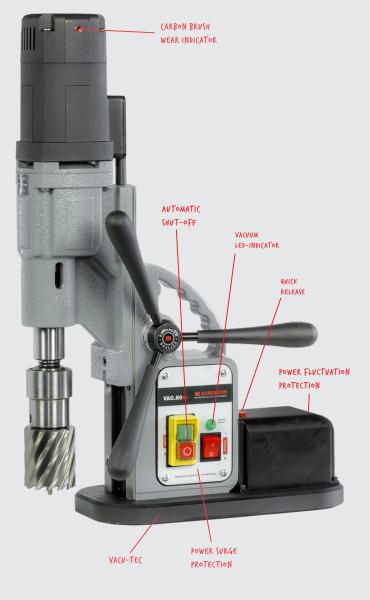

#### **Features**

Power fluctuation protection

**Oil lubricated** gearbox

Vacu-Tec

iMC

Integrated

motor cable

VAC