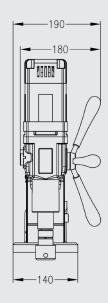

### **Technical data**

|                            | Metric            | Imperial                    |
|----------------------------|-------------------|-----------------------------|
| Annular cutting:           |                   |                             |
| - steel and hard metals    | Ø 12 - 30 mm      | Ø 7/16" - 1 3/16"           |
| - other metals and plastic | Ø 12 - 50 mm      | Ø 7/16" - 2"                |
| Twist drilling             |                   |                             |
| - steel and hard metals    | Ø 1 - 13 mm       | Ø 1/16" - 1/2"              |
| - other metals and plastic | Ø 1 - 23 mm       | Ø 1/16" - 15/16"            |
| Countersinking             | Ø 10 - 55 mm      | Ø 3/8" - 2 3/16"            |
|                            |                   |                             |
| Length                     | 430 mm            | 16 15/16"                   |
| Width                      | 190 mm            | 7 1/2"                      |
| Height                     | 420 - 590 mm      | 16 17/32" - 23 7/32"        |
| Stroke                     | 170 mm            | 6 11/16"                    |
| Weight*                    | 9.9 kg            | 21.8 lbs                    |
| Vac-base (I x w x h)       | 300 x 140 x 21 mm | 11 13/16" x 5 1/2" x 13/16" |
| Adsorption force           | 300 kg            | 661 lbs                     |