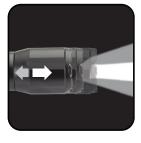

#### **FEATURES**

- CREE® LED technology
- Aircraft grade aluminum
- · 3 Position switch (High, low, strobe)
- Focusing beam

### **SPECIFICATIONS**

- 120 Lumen light output
- Up to 3.0 hr runtime
- Water & impact resistant
- 7.0" H x 1.2" W x 1.25" D
- 0.36 lbs

**Focusing Beam** 50-120m

**3 Position Switch** (High, Low, Strobe)