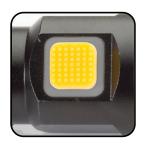

#### **FEATURES**

- CREE® LED technology
- Aircraft grade aluminum
- · 3 Position switch (High, low, strobe)
- Focusing beam