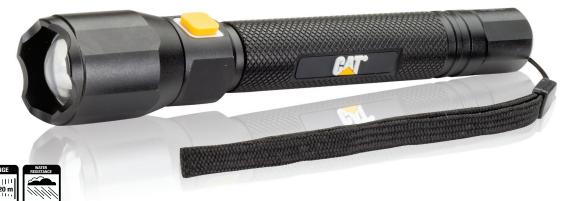

### CT2100

## **FOCUSING POWER POCKET LIGHT**

#### **FEATURES**

- CREE® LED technology
- Aircraft grade aluminum
- · 3 Position switch (High, low, strobe)
- Focusing beam

### **SPECIFICATIONS**

- 120 Lumen light output
- Up to 3.0 hr runtime
- Water & impact resistant
- 7.0" H x 1.2" W x 1.25" D
- 0.36 lbs

**Focusing Beam** 50-120m

**3 Position Switch** (High, Low, Strobe)