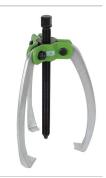

**Product name** Universal 3-jaw puller with self-centering jaws

For removing bearings, gears, discs, etc.

**Product number** 45-5

**Product series** 45

**EAN** 4021176815393