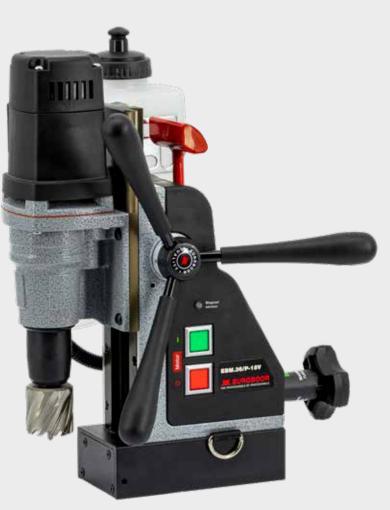

## EBM.36/P-18V

## **Cordless magnetic drilling machine**

**EUROBOOR** 

FOR PROFESSIONALS BY PROFESSIONALS

\* Without handles

**Features** 

Battery operated

Permanent Brushless

motor

magnet