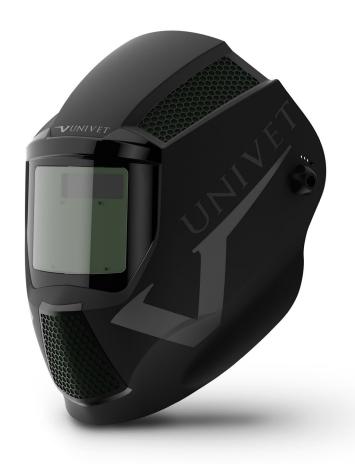

## **FEATURES**

- Designed for hand-held laser welding systems
- Extended protection for both eves and face
- Shell entirely made in a special plastic compound, able to resist against laser radiation\*
- Laser protective filter with wide absorbtion range, which guarantees the visibility of major laser aiming beams (630-670nm)
- Auto-darkening welding filter (ADF) with digital controls and shade '3' light state
- Weight 700g for maximum comfort during long-term use
- Regulation system to adjust helmet height and inclination. Fully adjustable headgear

**HELMET** 

**Material** 

Special plastic compound

Fully adjustable headgear

Yes

Replaceable front shield

Yes

ADF - AUTO DARKENING FILTER