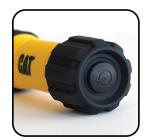

## CTRACK HIGH POWER LED FLASHLIGHT

#### **FEATURES**

- CREE<sup>®</sup> LED technology
- Rugged ABS body
- 3 Position switch (High, low, strobe)
- Weather resistant power switch cover

#### **SPECIFICATIONS**

- 115 Lumen light output
- Up to 3.0 hr runtime
- · Water & impact resistant
- 5.0" H x 1.5" W x 1.5" D
- 0.23 lbs

CREE<sup>®</sup> LED Technology

Weather Resistant Power Switch Cover