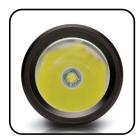

#### **FEATURES**

- CREE<sup>®</sup> LED technology
- Rugged ABS body
- 3 Position switch (High, low, strobe)
- Weather resistant power switch cover

#### **SPECIFICATIONS**

- 115 Lumen light output
- Up to 3.0 hr runtime
- · Water & impact resistant
- 5.0" H x 1.5" W x 1.5" D
- 0.23 lbs

CREE<sup>®</sup> LED Technology

Weather Resistant Power Switch Cover