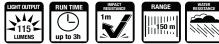

#### **SPECIFICATIONS**

- 115 Lumen light output
- Up to 3.0 hr runtime
- · Water & impact resistant
- 5.0" H x 1.5" W x 1.5" D
- 0.23 lbs

CREE<sup>®</sup> LED Technology

Weather Resistant Power Switch Cover