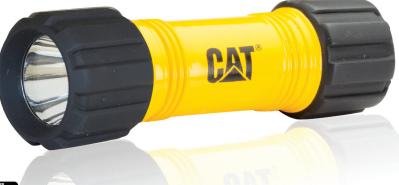

## CTRACK HIGH POWER LED FLASHLIGHT

#### **FEATURES**

- CREE<sup>®</sup> LED technology
- Rugged ABS body
- 3 Position switch (High, low, strobe)
- Weather resistant power switch cover

#### **SPECIFICATIONS**

- 115 Lumen light output
- Up to 3.0 hr runtime
- · Water & impact resistant
- 5.0" H x 1.5" W x 1.5" D
- 0.23 lbs

CREE<sup>®</sup> LED Technology

Weather Resistant Power Switch Cover