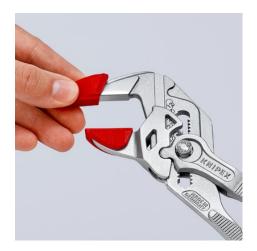

## **Protective jaws**

For 86 XX 250 3 pairs

- The perfect choice for designer fittings and other highly sensitive materials thanks to the soft, smooth gripping surfaces
- Permits use on chrome if the jaws of the pliers wrench have been damaged due to improper or rough use
- Easy to attach by hand and reliable fixing on the gripping jaws by means of an internal snap hook
- Set consisting of 3 pairs of protective jaws made of plastic (similar to illustrations)