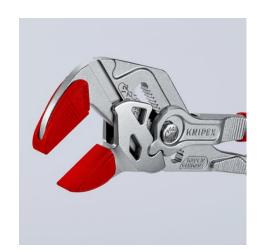

## **Protective jaws**

For 86 XX 250 3 pairs

- The perfect choice for designer fittings and other highly sensitive materials thanks to the soft, smooth gripping surfaces
- Permits use on chrome if the jaws of the pliers wrench have been damaged due to improper or rough use
- Easy to attach by hand and reliable fixing on the gripping jaws by means of an internal snap hook
- Set consisting of 3 pairs of protective jaws made of plastic (similar to illustrations)