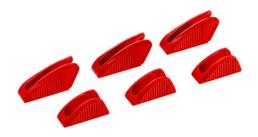

## **Protective jaws**

For 86 XX 250 3 pairs

- The perfect choice for designer fittings and other highly sensitive materials thanks to the soft, smooth gripping surfaces
- Permits use on chrome if the jaws of the pliers wrench have been damaged due to improper or rough use
- Easy to attach by hand and reliable fixing on the gripping jaws by means of an internal snap hook
- Set consisting of 3 pairs of protective jaws made of plastic (similar to illustrations)