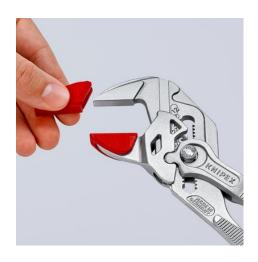

## **Protective jaws**

For 86 XX 250 3 pairs

- The perfect choice for designer fittings and other highly sensitive materials thanks to the soft, smooth gripping surfaces
- Permits use on chrome if the jaws of the pliers wrench have been damaged due to improper or rough use
- Easy to attach by hand and reliable fixing on the gripping jaws by means of an internal snap hook
- Set consisting of 3 pairs of protective jaws made of plastic (similar to illustrations)