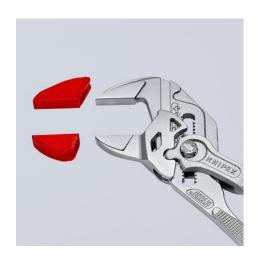

## **Protective jaws**

For 86 XX 250 3 pairs

- The perfect choice for designer fittings and other highly sensitive materials thanks to the soft, smooth gripping surfaces
- Permits use on chrome if the jaws of the pliers wrench have been damaged due to improper or rough use
- Easy to attach by hand and reliable fixing on the gripping jaws by means of an internal snap hook
- Set consisting of 3 pairs of protective jaws made of plastic (similar to illustrations)