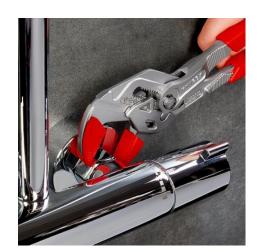

## **Protective jaws**

For 86 XX 250 3 pairs

- The perfect choice for designer fittings and other highly sensitive materials thanks to the soft, smooth gripping surfaces
- Permits use on chrome if the jaws of the pliers wrench have been damaged due to improper or rough use
- Easy to attach by hand and reliable fixing on the gripping jaws by means of an internal snap hook
- Set consisting of 3 pairs of protective jaws made of plastic (similar to illustrations)