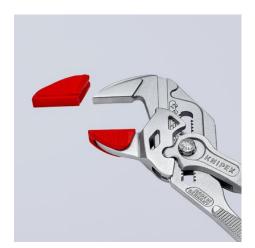

## **Protective jaws**

For 86 XX 250 3 pairs

- The perfect choice for designer fittings and other highly sensitive materials thanks to the soft, smooth gripping surfaces
- Permits use on chrome if the jaws of the pliers wrench have been damaged due to improper or rough use
- Easy to attach by hand and reliable fixing on the gripping jaws by means of an internal snap hook
- Set consisting of 3 pairs of protective jaws made of plastic (similar to illustrations)