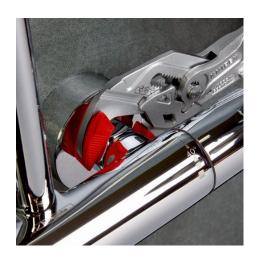

## **Protective jaws**

For 86 XX 250 3 pairs

- The perfect choice for designer fittings and other highly sensitive materials thanks to the soft, smooth gripping surfaces
- Permits use on chrome if the jaws of the pliers wrench have been damaged due to improper or rough use
- Easy to attach by hand and reliable fixing on the gripping jaws by means of an internal snap hook
- Set consisting of 3 pairs of protective jaws made of plastic (similar to illustrations)