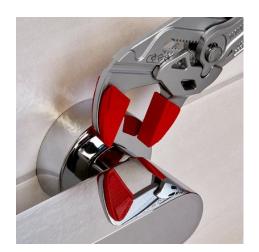

## **Protective jaws**

For 86 XX 250 3 pairs

- The perfect choice for designer fittings and other highly sensitive materials thanks to the soft, smooth gripping surfaces
- Permits use on chrome if the jaws of the pliers wrench have been damaged due to improper or rough use
- Easy to attach by hand and reliable fixing on the gripping jaws by means of an internal snap hook
- Set consisting of 3 pairs of protective jaws made of plastic (similar to illustrations)