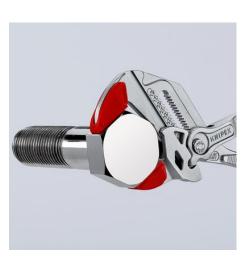

## **Protective jaws**

For 86 XX 250 3 pairs

- The perfect choice for designer fittings and other highly sensitive materials thanks to the soft, smooth gripping surfaces
- Permits use on chrome if the jaws of the pliers wrench have been damaged due to improper or rough use
- Easy to attach by hand and reliable fixing on the gripping jaws by means of an internal snap hook
- Set consisting of 3 pairs of protective jaws made of plastic (similar to illustrations)