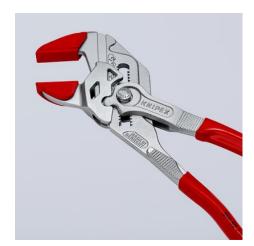

## **Protective jaws**

For 86 XX 250 3 pairs

- The perfect choice for designer fittings and other highly sensitive materials thanks to the soft, smooth gripping surfaces
- Permits use on chrome if the jaws of the pliers wrench have been damaged due to improper or rough use
- Easy to attach by hand and reliable fixing on the gripping jaws by means of an internal snap hook
- Set consisting of 3 pairs of protective jaws made of plastic (similar to illustrations)