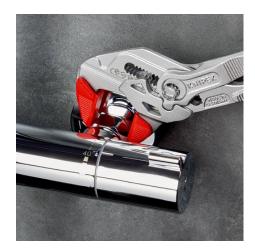

## **Protective jaws**

For 86 XX 250 3 pairs

- The perfect choice for designer fittings and other highly sensitive materials thanks to the soft, smooth gripping surfaces
- Permits use on chrome if the jaws of the pliers wrench have been damaged due to improper or rough use
- Easy to attach by hand and reliable fixing on the gripping jaws by means of an internal snap hook
- Set consisting of 3 pairs of protective jaws made of plastic (similar to illustrations)