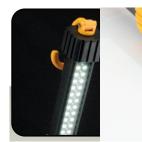

#### **FEATURES**

- Flood beam illuminates a wide area
- Rugged aluminum and ABS body
- New SMD LED technology
- Ratcheting hook

#### **SPECIFICATIONS**

- 150 Lumen light output
- Up to 10.0 hr runtime
- Water & impact resistant
- 10.0" H x 1.25" W x 1.25" D
- 0.3 lbs

New SMD LED Technology

Ratcheting Hook