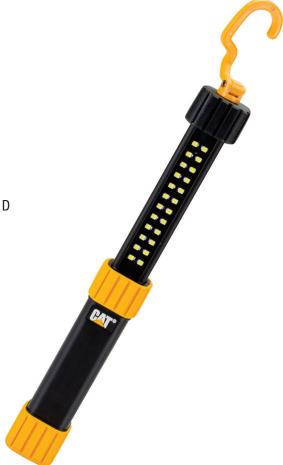

# LOW PROFILE WORK LIGHT

#### **FEATURES**

- Flood beam illuminates a wide area
- Rugged aluminum and ABS body
- New SMD LED technology
- Ratcheting hook

#### **SPECIFICATIONS**

- 150 Lumen light output
- Up to 10.0 hr runtime
- Water & impact resistant
- 10.0" H x 1.25" W x 1.25" D
- 0.3 lbs

New SMD LED Technology

Ratcheting Hook