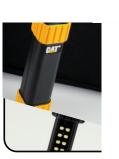

#### **SPECIFICATIONS**

- 150 Lumen light output
- Up to 10.0 hr runtime
- Water & impact resistant
- 10.0" H x 1.25" W x 1.25" D
- 0.3 lbs

New SMD LED Technology

Ratcheting Hook