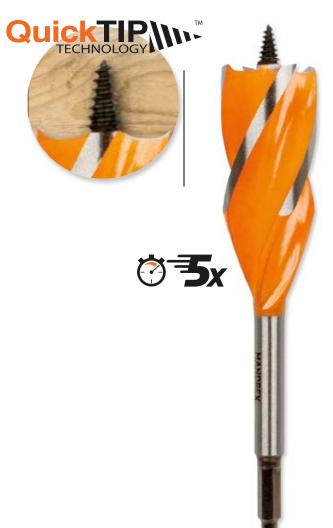

## **ULTIMATE 4X POWERXBIT**

Spiral flute Wood Bits with 4 cutting edges for faster and very accurate drilling in wood. Our unique self-feeding threaded QuickTip<sup>tm</sup> Technology enables the drill bit to effortless pull itself into soft and hard wood.

Fast Chip removal in hard and soft wood, 5 times quicker compared to standard auger bits and more precise drilling due to our low friction grinded flute geometry and 4 cutting edges. This fast and accurate drill bit has a 1/4-inch hex shank and can be used in in cordless and corded impact and drill drivers and drill benches

## **FEATURES**

- For hard and soft wood
- more then 5 times faster
- Extreme fast because of the self-feeding QuickTip<sup>tm</sup> technology
- Cutting depth 160mm and Hex 1/4" shank
- Highest grade hardened steel, extremely wear-resistant cutting edges
- Precision grinded 4 cutting edges
- Clean and straight drilling