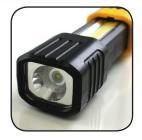

### CT3110

## **EXTENDABLE WORK LIGHT**

#### **FEATURES**

- High power LED/ COB
- Dual light: flood & beam
- · Extendable design
- 3x AAA batteries included

### **SPECIFICATIONS**

- 170 Lumen flood output / 150 Lumen beam
- Up to 6 hour beam / 4 hour flood runtime
- 50m beam/15m flood distance
- 7"/10.5" extended H x 1.3" W x 1" D

Dual light: Flood & Beam

Magnetic Base