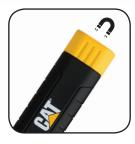

### **SPECIFICATIONS**

- 170 Lumen flood output / 150 Lumen beam
- Up to 6 hour beam / 4 hour flood runtime
- 50m beam/15m flood distance
- 7"/10.5" extended H x 1.3" W x 1" D

Dual light: Flood & Beam

Magnetic Base