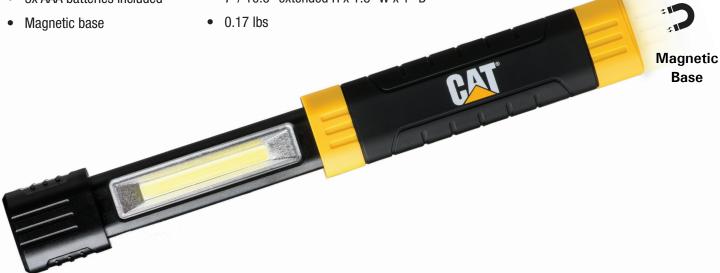

#### **FEATURES**

- High power LED/ COB
- Dual light: flood & beam
- · Extendable design
- 3x AAA batteries included

### **SPECIFICATIONS**

- 170 Lumen flood output / 150 Lumen beam
- Up to 6 hour beam / 4 hour flood runtime
- 50m beam/15m flood distance
- 7"/10.5" extended H x 1.3" W x 1" D

Dual light: Flood & Beam

Magnetic Base

Extendable Design

Cat lights are built to get the job done—at work and beyond.

2015 Caterpillar www.cat.com www.caterpillar.com

© 2015 Caterpillar. All Rights Reserved. CAT, CATERPILLAR, BUILT FOR IT, their respective logos, "Caterpillar Yellow," the "Power Edge" trade dress as well as corporate and product identity used herein, are trademarks of Caterpillar and may not be used without permission.