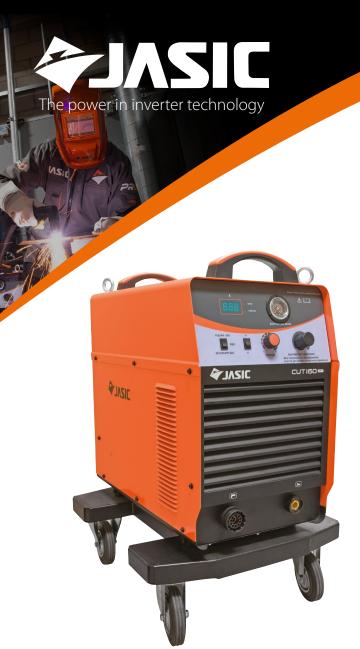

## **Technical Data**

| Input Voltage                | AC 400V - 50/60 Hz           |
|------------------------------|------------------------------|
| leff (A)                     | 48                           |
| Input Power (kVA)            | 43                           |
| Current Range (A)            | 30 - 160                     |
| Duty Cycle @ 40°C            | 160A @ 60%                   |
| Cutting Capacity (Clean)     | 45 mm                        |
| Cutting Capacity (Severance) | 50 mm                        |
| Efficiency (%)               | 85                           |
| Power Factor                 | 0.99                         |
| Protection/Insulation Class  | IP21S/F                      |
| Compressed Air Requirement   | 220 Ltr/Min @ 5 Bar (73 psi) |
| Dimensions (LxWxH mm)        | 676 x 333 x 712              |
| Weight (Kg)                  | 55                           |
|                              |                              |

## **Key Features**

- IGBT plasma cutting inverter
- Wheel mounted, easy to manoeuvre
- Variable cutting control
- HF ignition
- LED display
- Smooth precise cutting
- Simple operation
- IN-built pressure regulator
- Suitable for automated cutting (optional)
- PI50LT hand plasma torch 6m
- Generator friendly\*\*

## **Package Includes**

Inverter power source, Wheel mounted, Plasma torch, Work return lead and clamp, Operating Instructions, 5 year warranty\*

\* 5 year warranty subject to product registration \*\*Generators should have regulated output