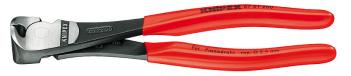

## 67 01 140

## **High Leverage End Cutting Nipper**

- With cutting edges for soft, hard and piano wire
- High cutting capacity with little effort due to optimum co-ordination of cutting edge angle and transmission ratio
- Cutting edges additionally induction hardened, cutting edge hardness approx. 64 HRC
- Chrome vanadium heavy-duty steel, forged, multi stage oil-hardened

| Article No.                                               | 67 01 140          |
|-----------------------------------------------------------|--------------------|
| EAN                                                       | 4003773043690      |
| Pliers                                                    | black atramentized |
| Head                                                      | polished           |
| Handles                                                   | plastic coated     |
| Cutting capacities<br>medium hard wire<br>(diameter) Ø mm | 3,1                |
| Cutting capacities hard wire (diameter) Ø mm              | 2,0                |
| Cutting capacities piano wire (diameter) Ø mm             | 1,5                |
| Cutting capacities soft wire (diameter) Ø mm              | 4,0                |
| Length mm                                                 | 140                |
| Net weight g                                              | 152                |
|                                                           |                    |