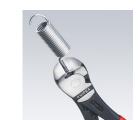

## **High Leverage End Cutting Nipper**

- With cutting edges for soft, hard and piano wire
- High cutting capacity with little effort due to optimum co-ordination of cutting edge angle and transmission ratio
- Cutting edges additionally induction hardened, cutting edge hardness approx. 64 HRC
- Chrome vanadium heavy-duty steel, forged, multi stage oil-hardened